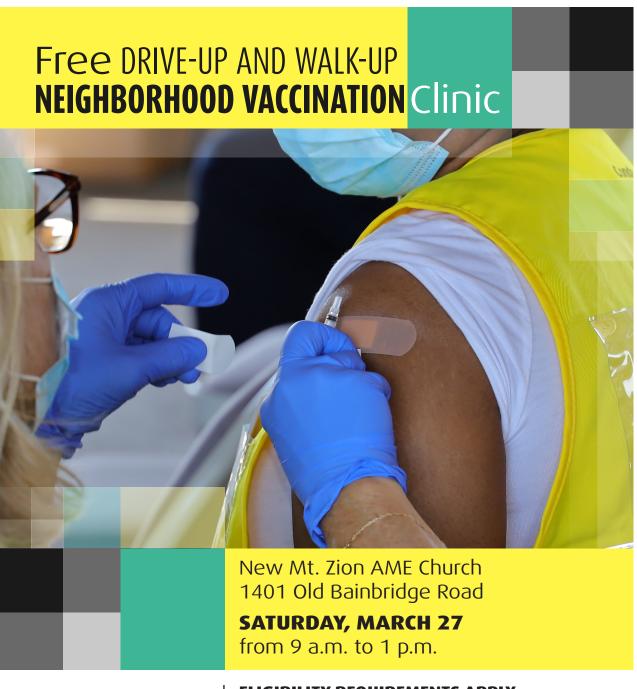

♦ Johnson & Johnson one-shot vaccine for first arrivals

♦ Moderna and Pfizer vaccines also offered

## **ELIGIBILITY REQUIREMENTS APPLY**

→Ages 50+

→Healthcare Workers →K-12 School Employees Aged 50+ →Law Enforcement and Firefighters Aged 50+

No Appointment Necessary

Leon County Coronavirus Vaccination Community Education and Engagement Task Force